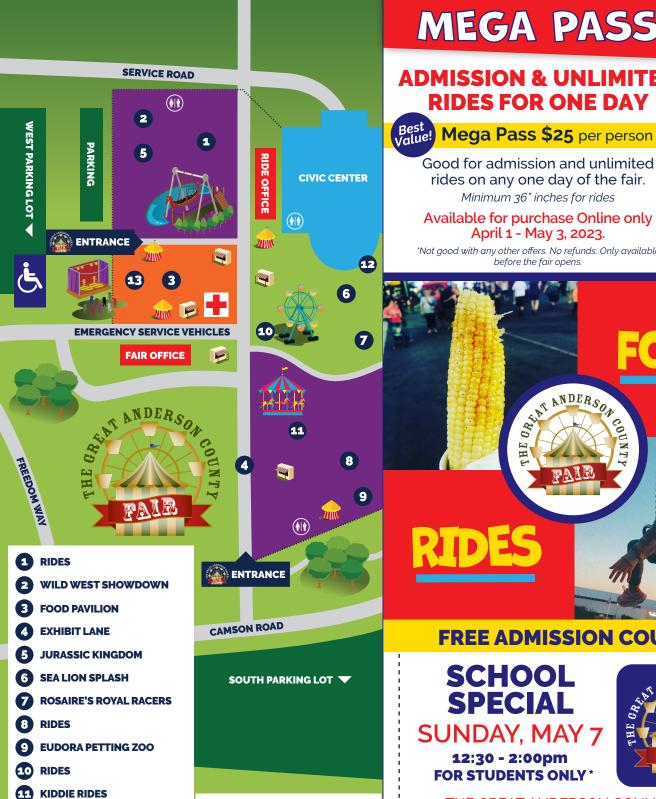

### **ADMISSION & TICKETS**

Admission \$10

10 Years & Under Free

NO RE-ENTRY

**MEGA PASS** 

**ADMISSION & UNLIMITED RIDES FOR ONE DAY** 

Good for admission and unlimited

rides on any one day of the fair. Minimum 36" inches for rides

Available for purchase Online only

April 1 - May 3, 2023.

\*Not good with any other offers. No refunds. Only available

before the fair opens.

**FREE ADMISSION COUPON** 

THE GREAT ANDERSON COUNTY FAIR

This coupon must be presented for FREE Admission and Rides.

\*Limit one discount promotion per quest, students 18 and under only.

**SCHOOL** 

**SPECIAL** 

SUNDAY, MAY 7

12:30 - 2:00pm

FOR STUDENTS ONLY

Free Admission on "Opening Day"

Thursday, May 4 Friday, May 5 Saturday, May 6 Sunday, May 7 Monday, May 8 4:00pm - 10:00pm Tuesday, May 9 4:00pm - 10:00pm Wednesday, May 10 4:00pm - 10:00pm Thursday, May 11 4:00pm - 10:00pm Friday, May 12 4:00pm - 11:00pm Saturday, May 13 11:00am - 11:00pm Sunday, May 14 12:30pm - 10:00pm

> \*All hours subject to change due to weather or at fair management discretion.