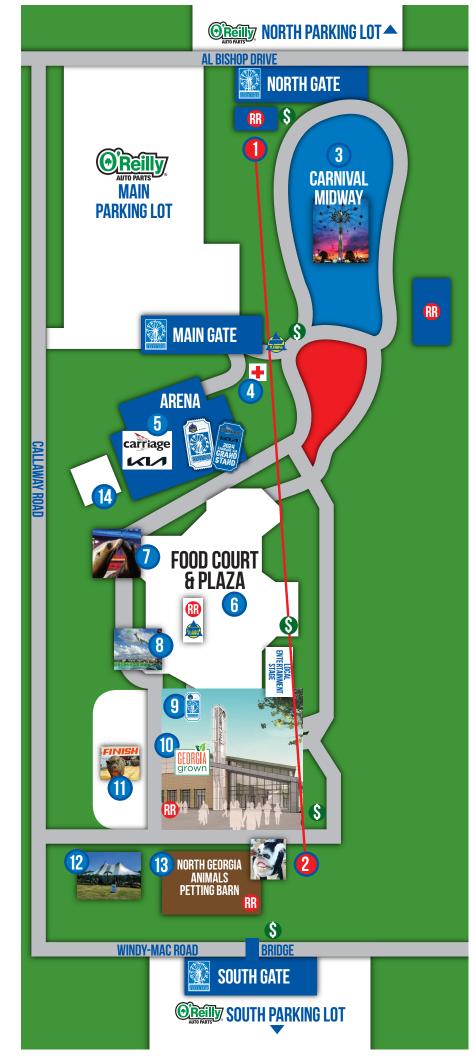

## **FAIR MAP**

- 1. Georgia Mountain Lift Chattahoochee River Terminal
- 2. Georgia Mountain Lift Kennesaw Mountain Terminal
- 3. Carnival Midway
- 4. Northside Hospital First-aid Station/ Lost Parents
- 5. Carriage Kia Grandstand
- 6. Food Court & Plaza
- 7. Sea Lion Splash
- 8. Ready Go Dog Show
- 9. Fair Office: In Exhibit Hall
- 10. Georgia Grown Exhibit Hall
- 11. Rosaire's Royal Racers
- 12. Eudora Farms Petting Zoo
- 13. North Georgia Animals Petting Zoo
- 14. VIP Tent

**Rest Rooms** 

**Atms** 

Superior Plumbing Diaper Changing Stations